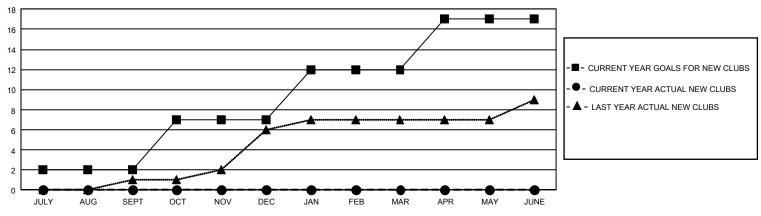

## GAT MONTHLY MEMBERSHIP PROGRESS REPORT

GMT Constitutional Area 3, Group F

REPORT DOES NOT INCLUDE CLUBS IN UNDISTRICTED AREAS.

| Clubs                 |               |           |               | Members               |                         |                         |                                                    |
|-----------------------|---------------|-----------|---------------|-----------------------|-------------------------|-------------------------|----------------------------------------------------|
| RESULTS FOR 2021-2022 |               |           |               | RESULTS FOR 2021-2022 |                         |                         |                                                    |
| QUARTER               | NEW CLUB GOAL | NEW CLUBS | DROPPED CLUBS | QUARTER               | MBER GROWTH NET<br>GOAL | MEMBER GROWTH<br>ACTUAL | DROPPED MEMBERS<br>ACTUAL (including<br>transfers) |
| JULY/AUG/SEPT         | 6             | 0         | 8             | JULY/AUG/SEPT         | 60                      | 234                     | 402                                                |
| OCT/NOV/DEC           | 15            | 0         | 18            | OCT/NOV/DEC           | 150                     | 192                     | 616                                                |
| JAN/FEB/MAR           | 15            | 0         | 0             | JAN/FEB/MAR           | 150                     | 102                     | 44                                                 |
| APR/MAY/JUNE          | 15            | 0         | 0             | APR/MAY/JUNE          | 188                     | 0                       | 0                                                  |