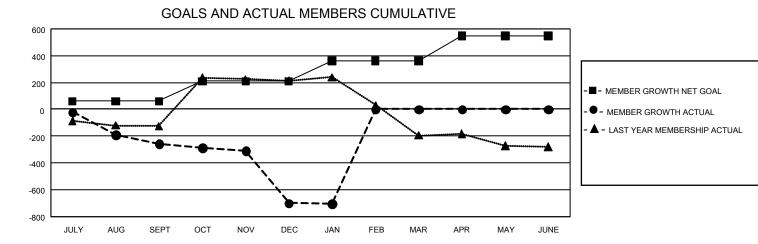

## GAT MONTHLY MEMBERSHIP PROGRESS REPORT

GMT Constitutional Area 3, Group F

REPORT DOES NOT INCLUDE CLUBS IN UNDISTRICTED AREAS.

| Clubs                 |               |           |               | Members               |                         |                         |                                                    |
|-----------------------|---------------|-----------|---------------|-----------------------|-------------------------|-------------------------|----------------------------------------------------|
| RESULTS FOR 2021-2022 |               |           |               | RESULTS FOR 2021-2022 |                         |                         |                                                    |
| QUARTER               | NEW CLUB GOAL | NEW CLUBS | DROPPED CLUBS | QUARTER               | MBER GROWTH NET<br>GOAL | MEMBER GROWTH<br>ACTUAL | DROPPED MEMBERS<br>ACTUAL (including<br>transfers) |
| JULY/AUG/SEPT         | 6             | 0         | 8             | JULY/AUG/SEPT         | 60                      | 234                     | 402                                                |
| OCT/NOV/DEC           | 15            | 0         | 18            | OCT/NOV/DEC           | 150                     | 192                     | 616                                                |
| JAN/FEB/MAR           | 15            | 0         | 0             | JAN/FEB/MAR           | 150                     | 102                     | 44                                                 |
| APR/MAY/JUNE          | 15            | 0         | 0             | APR/MAY/JUNE          | 188                     | 0                       | 0                                                  |